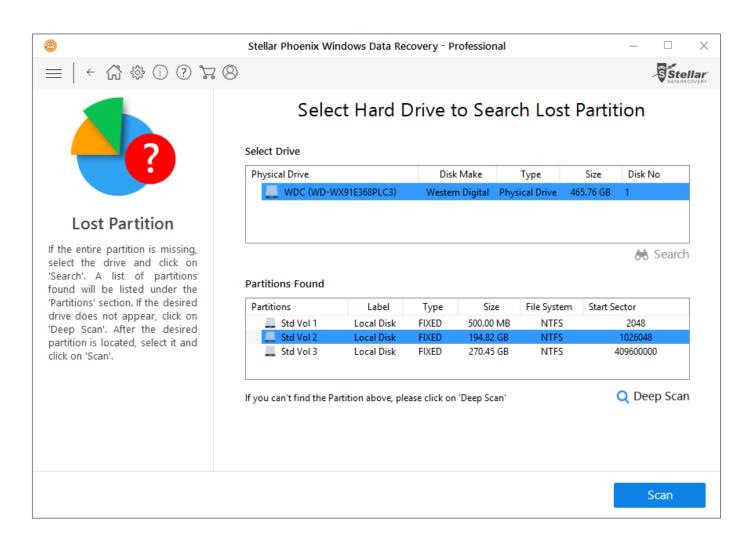

#### **Lost Partition Recovery**

After selecting the "Cant Find Drive" option, simply select the hard drive in which the partition was created and click "Search". All partitions found will be listed under the partitions section. If the desired partition is not listed, click on "Deep Scan" to locate it. Select the desired partition to begin scanning for data recovery.