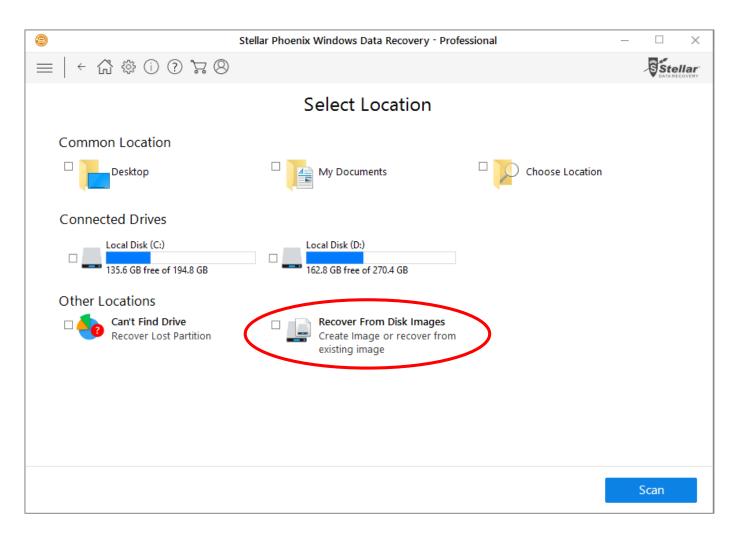

#### Select Location to Search for Data

Stellar Phoenix Windows Data Recovery gives you an option to look at specific locations of your storage device to search for lost data. You can browse to your desired location through "Choose Location" option and look in specific folders to optimize recovery time. You can even select partitions for data recovery.

#### **Recover From Disk Images**

If your drive has many bad sectors you have an option to create an image of that drive and recover data. Click on "Recover From Disk Images" to create a new image or recover data from existing image.