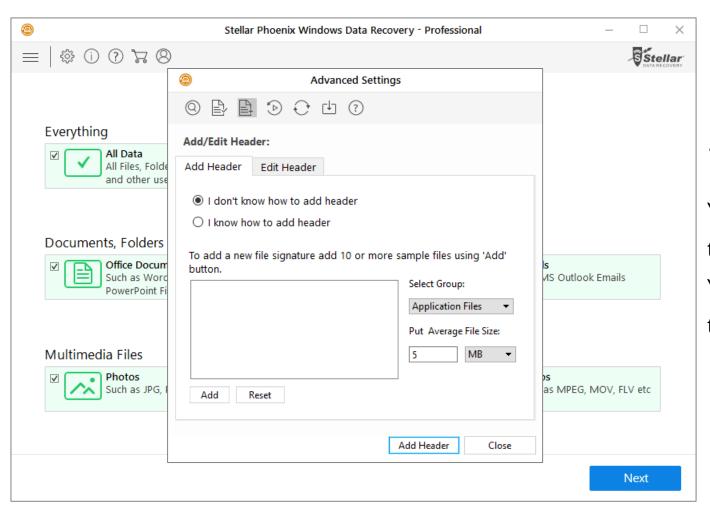

#### **Add New File Types**

You can add new file types to recover them through Stellar Phoenix Windows Data Recovery. You can simply click on the "Settings" button and then locate "Add Header".