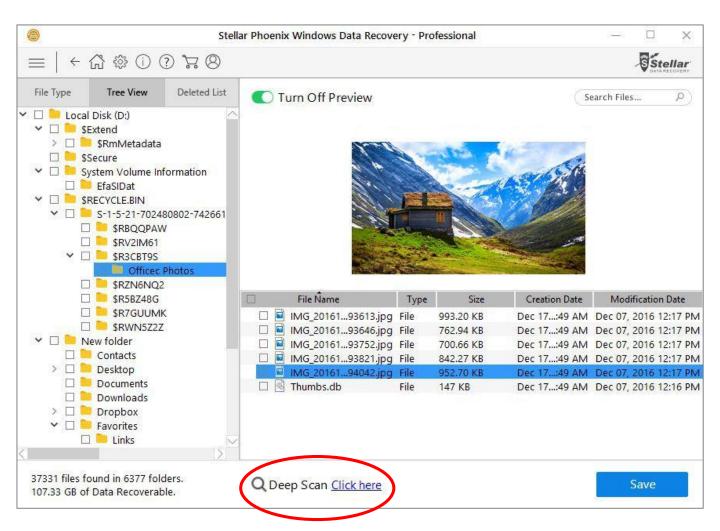

#### **Deep Scan**

In case you can't find desired data in the primary scan results, you can select "Deep Scan" and run a more thorough scan of the selected location. This scan takes longer and should be run in case the primary scan is unable to deliver desired results. Deep Scan will look for all files and recover even raw data. This is the most comprehensive scan available today which delivers high quality results.