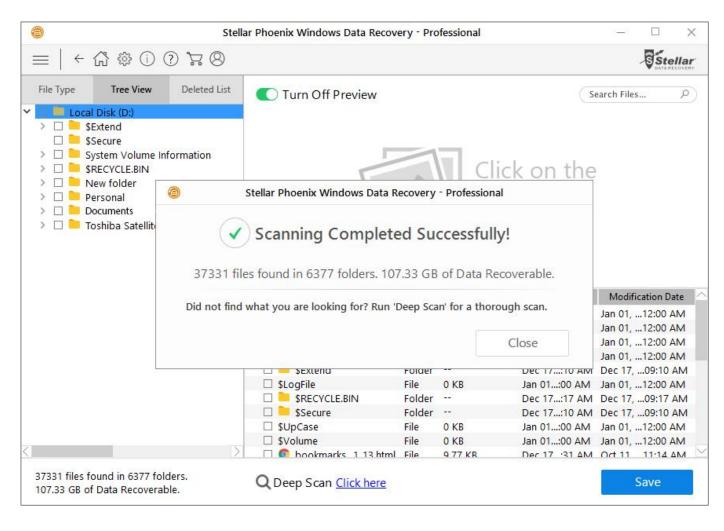

#### Scan Successful

Once the scanning process is over, the **volume** of data that the software has been able to recover will be displayed in a dialogue. You can close it and preview all recoverable data and save desired files.

#### **Scan Results**

Once the selected location has been scanned completely, all data that is found is shown in a three pane structure. You can select between different views. "File Type" will sort the result as per the type of files found, "Tree View" will sort results as per their location. "Deleted List" will show only deleted data that has been recovered. In case the desired data is not recovered, you can run a "Deep Scan" which will deliver better results after performing an in-depth scan of the selected location.

#### **Deep Scan**

In case you can't find desired data in the primary scan results, you can select "Deep Scan" and run a more thorough scan of the selected location. This scan takes longer and should be run in case the primary scan is unable to deliver desired results. Deep Scan will look for all files and recover even raw data. This is the most comprehensive scan available today which delivers high quality results.