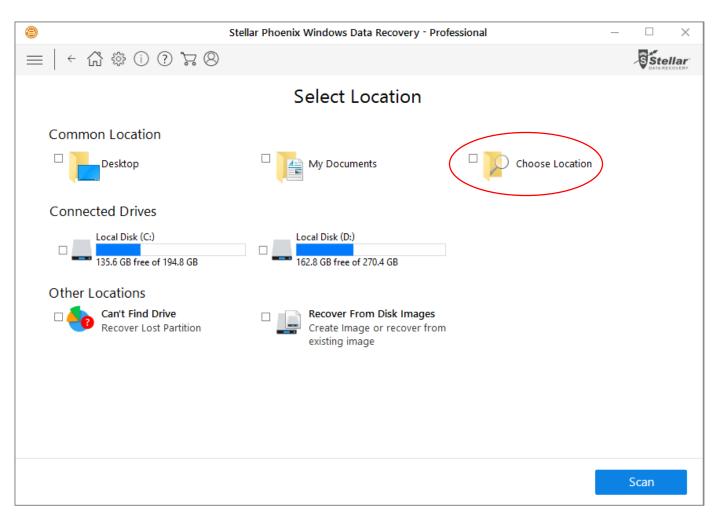

#### Select Location to Search for Data

Stellar Phoenix Windows Data Recovery gives you an option to look at specific locations of your storage device to search for lost data. You can browse to your desired location through "Choose Location" option and look in specific folders to optimize recovery time. You can even select partitions for data recovery.