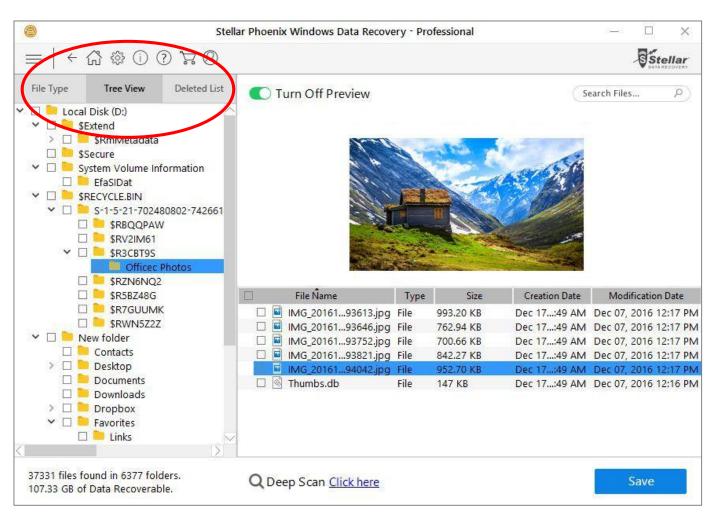

#### **Scan Results**

Once the selected location has been scanned completely, all data that is found is shown in a three pane structure. You can select between different views. "File Type" will sort the result as per the type of files found, "Tree View" will sort results as per their location. "Deleted List" will show only deleted data that has been recovered. In case the desired data is not recovered, you can run a "Deep Scan" which will deliver better results after performing an in-depth scan of the selected location.