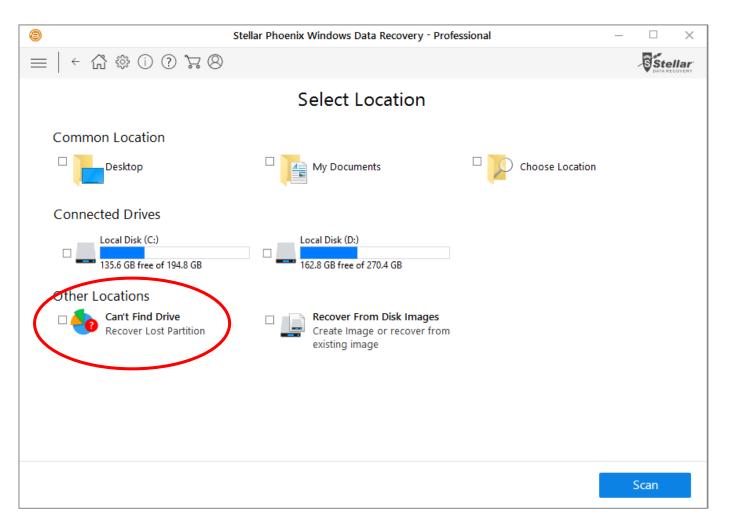

#### **Lost Partition Recovery**

If your entire partition is missing, the software allows you to look for it through its "Cant' Find Drive" option available under "Other Locations" in the location selection screen. It scans the hard drive for missing partitions which have been lost due to corruption or have been accidentally deleted. Once the partition has been found, all data can be recovered from it easily.