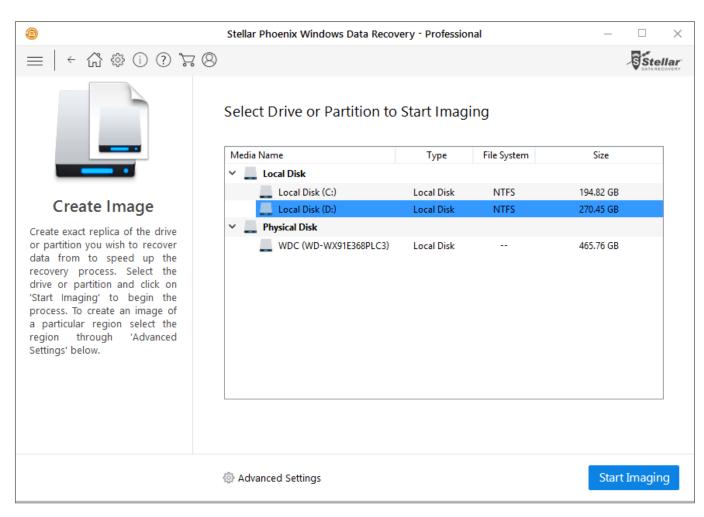

#### **Recover From Disk Images**

If your drive has many bad sectors you have an option to create an image of that drive and recover data. Click on "Recover From Disk Images" to create a new image or recover data from existing image.

#### **Recover From Disk Images**

Select the drive or partition to create an image. Here you have an option to select a specific range of the hard drive for imaging under "Advanced Settings" and create a new image for data recovery.