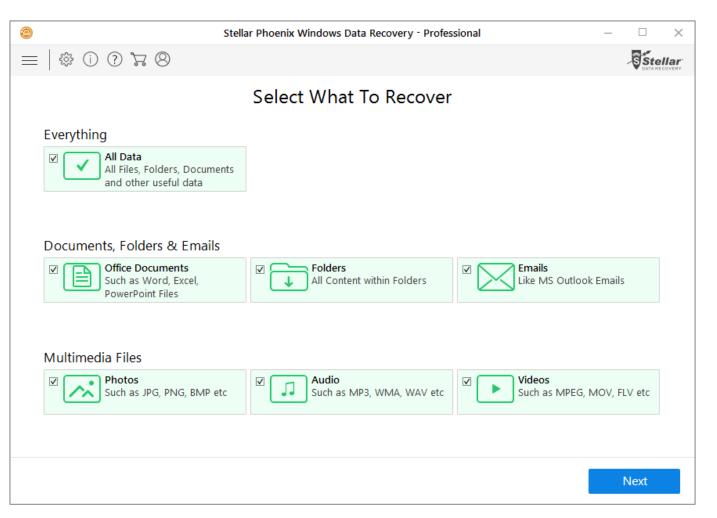

#### **Select What To Recover**

With the new version of Stellar Phoenix Windows Data Recovery software you can recover specific type of data. This optimizes the performance of the software and saves your time. you can select "Everything" to recover all data. You also have an option to select documents, folders or multimedia files.