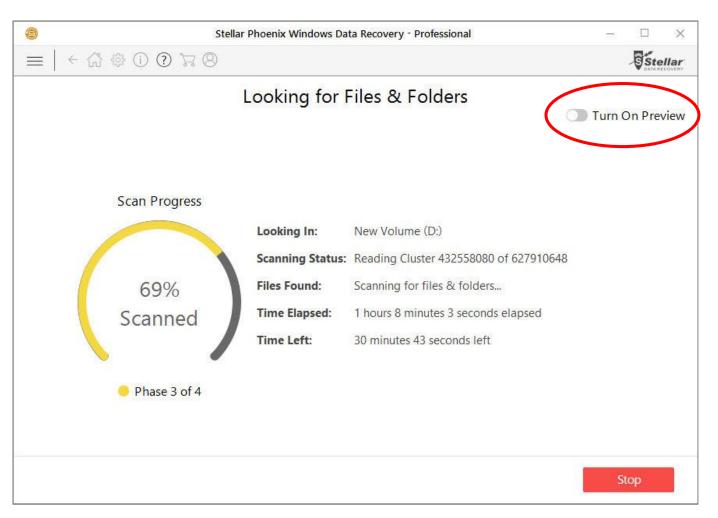

#### **Preview During Scan**

The software will scan the selected location and recover desired data. Here you have an option to **turn on preview**. This will generate a preview of files the software has found during the scan. **By default the preview is off** to optimize the speed of data recovery.