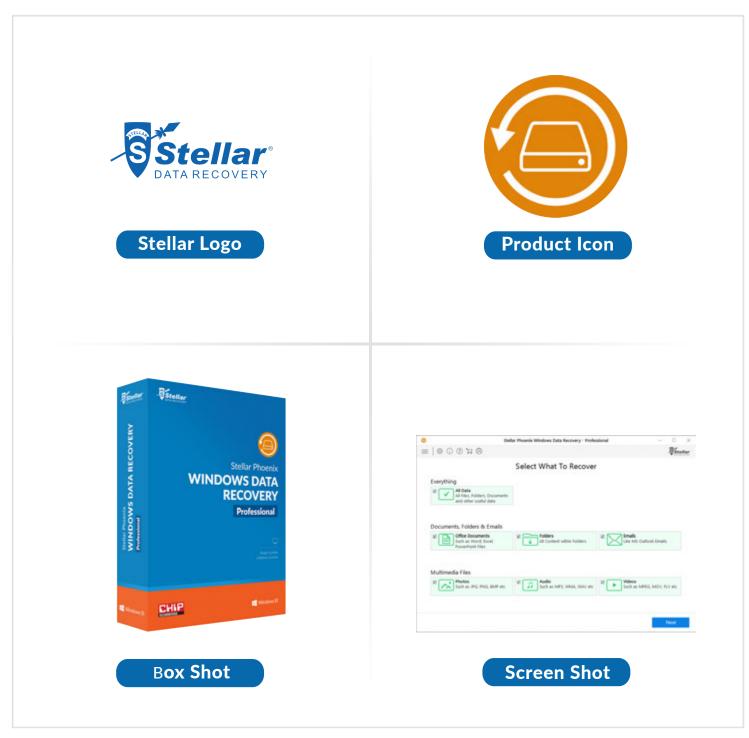

#### Introduction

The all NEW Stellar Phoenix Windows Data Recovery software helps you recover all your data. Recover lost files, folders, documents, photos, music & other important files after almost all instances of data loss. This comprehensive software restores lost data from partitions that are corrupt, damaged, deleted and even reformatted. Stellar Phoenix works with Windows 10, 8, 7 & Vista. What's more...? Now, the software has a brand new user interface which has made efficient data recovery extremely simple as it has been redesigned considering both beginners and advanced users.

### **Key Features**

- It's easy Do It Yourself data recovery software
- Recover in 2 simple steps of selecting file type & then selecting recovery location
- Safe, efficient & hassle free data recovery
- Recover files, folders, documents, emails, photos & videos even after formatting or deletion
- Recover from internal & external storage devices like hard disks, CD/DVD, SD cards, USB drives
- Recover specific file types of your choice with provision to add new file types
- Create image of entire partition for data recovery
- Recover lost partitions
- Supports Windows 10, 8.1, 8, 7, Vista & XP

Stellar Phoenix Windows Data Recovery v7 is an interactive software that recovers and restores lost data from corrupt, damaged, deleted or formatted Windows partitions. This utility scans inaccessible hard drives or partitions for all data types including documents, emails, pictures, music and videos. Once scanning is complete, it displays all recoverable files and folders in Windows explorer like tree view. You also have an option to sort the scan results according to file types. Not just this, you can also look for a specific file in the scanned results using the 'search file' option. Recover all files or select specific files that you wish to restore to a destination drive or folder. This enables you to regain your lost data quicker.

#### **Brand New User Interface**

Efficient data recovery has never been easier. The software is more intuitive than ever before and gives you an option to select the desired type of files at a particular location instead of looking for data in the entire hard drive saving your precious time.