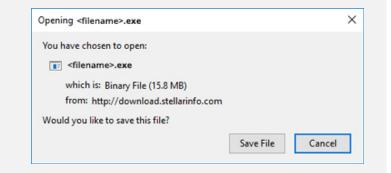

# Stellar Data Recovery Professional

## Steps to Install

### Step 1

When Opening Dialog Box Appears Click Save File



#### Step 2

When Downloads Windows Appears Double-Click the File



#### Step 3

When Security Warning Dialog Box Appears, Click Run

| 22171111 | 00023000002    | 10000                                          |  |