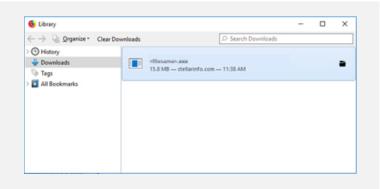

# Stellar Data Recovery Professional

## Steps to Install

### Step 1

When Opening Dialog Box Appears Click Save File



#### Step 2

When Downloads Windows Appears Double-Click the File



#### Step 3

When Security Warning Dialog Box Appears, Click Run

| 22171111 | 00023000002    | 10000                                          |  |