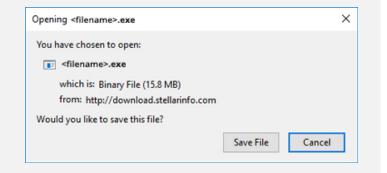

# Stellar Converter for EDB

## Steps to Install

### Step 1

When Opening Dialog Box Appears Click Save File



#### Step 2

When Downloads Windows Appears Double-Click the File



#### Step 3

When Security Warning Dialog Box Appears, Click Run

| Do you | want to run ti | his file?                                      |  |  |
|--------|----------------|------------------------------------------------|--|--|
|        | Name:          | E:\filename.exe                                |  |  |
|        | Publisher:     | Stellar Information Technology Private Limited |  |  |
|        | Туре:          | Application                                    |  |  |
|        | F              | E:\filename.exe                                |  |  |
|        | From:          | ET (THE THE TELEVE                             |  |  |

#### System Requirements:

Processor: Intel compatible (x64-based processor) Oper