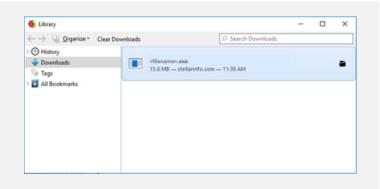

# Stellar Converter for EDB

## Steps to Install

### Step 1

When Opening Dialog Box Appears Click Save File



#### Step 2

When Downloads Windows Appears Double-Click the File



#### Step 3

When Security Warning Dialog Box Appears, Click Run

| Do you | want to run ti | his file?                                      |  |  |
|--------|----------------|------------------------------------------------|--|--|
|        | Name:          | E:\filename.exe                                |  |  |
|        | Publisher:     | Stellar Information Technology Private Limited |  |  |
|        | Туре:          | Application                                    |  |  |
|        | F              | E:\filename.exe                                |  |  |
|        | From:          | ET (THE THE TELEVE                             |  |  |

#### System Requirements:

Processor: Intel compatible (x64-based processor) Operating Systems: Windows 11, 10, 8.1, 8 & Windows Server 2016, 2012